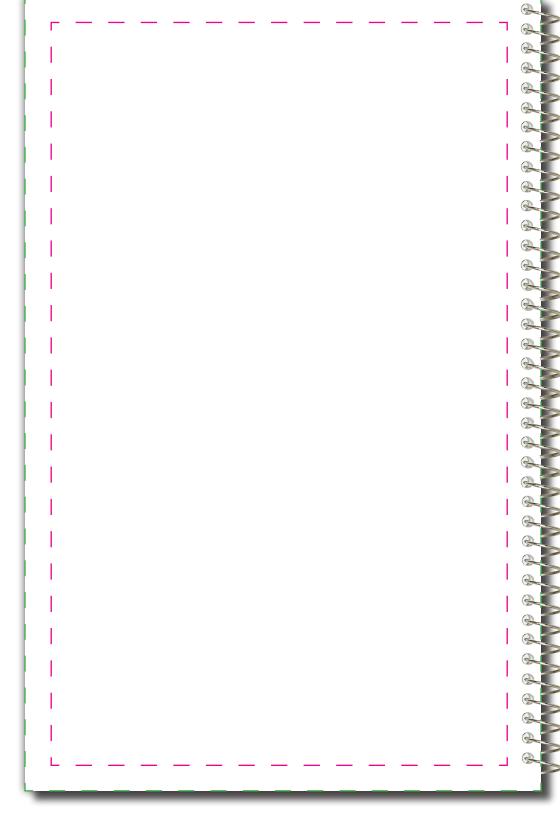

SN1F
Size: 5.375 X 8.281
Imprint Area: 16 square inches anywhere within the imprint area

### **Inside Front Cover**

SN1F
Size: 5.375 X 8.281
Imprint Area: 16 square inches anywhere within the imprint area

# Magenta - Imprint area Cyan - Imprint area with bleed (if available) Green - Finished size of item