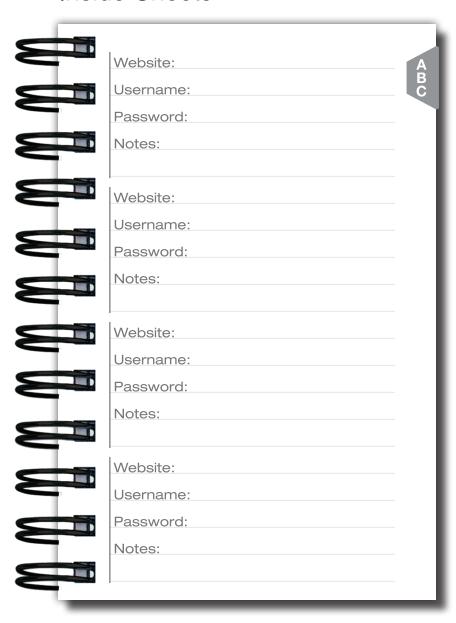

## **Inside Sheets**

Signature constitutes TOTAL and FINAL APPROVAL to print your job "as it appears" on this proof. By signing, you acknowledge that you have CAREFULLY checked for errors and mistakes. You have FINAL RESPONSIBILITY for review to ensure that this proof is correct. What you see on this proof is what you will get when your job is printed. Oversights that require the job to be reprinted will be done at customer expense. Please carefully and thoroughly review this proof before approval.

| JJ1WI | D-PS Password Keeper Jouri | nal Size: 4" x 6" |  |
|-------|----------------------------|-------------------|--|
| Pen:  |                            |                   |  |
|       |                            |                   |  |