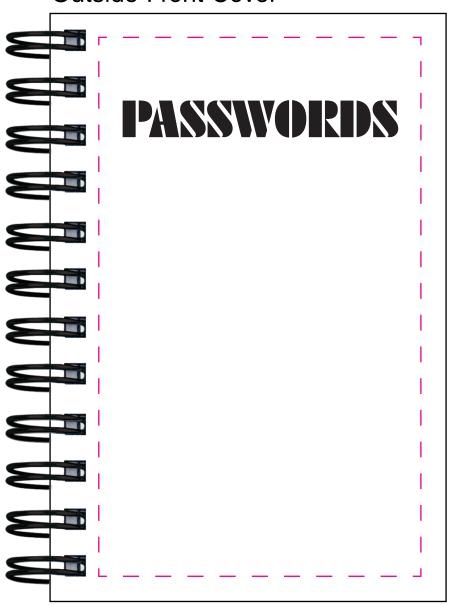

## **Outside Front Cover**

| Please check the appropriate box: |       |  |  |
|-----------------------------------|-------|--|--|
| ☐ OK TO PRINT AS IS               |       |  |  |
| ☐ ANOTHER PROOF REQUESTED         |       |  |  |
| Signature:                        | Date: |  |  |
|                                   |       |  |  |

Signature constitutes TOTAL and FINAL APPROVAL to print your job "as it appears" on this proof. By signing, you acknowledge that you have CAREFULLY checked for errors and mistakes. You have FINAL RESPONSIBILITY for review to ensure that this proof is correct. What you see on this proof is what you will get when your job is printed. Oversights that require the job to be reprinted will be done at customer expense. Please carefully and thoroughly review this proof before approval.

| JJ1W | Size: 4" x 6" |  |  |
|------|---------------|--|--|
| Ink: | Black (Stock) |  |  |
|      |               |  |  |