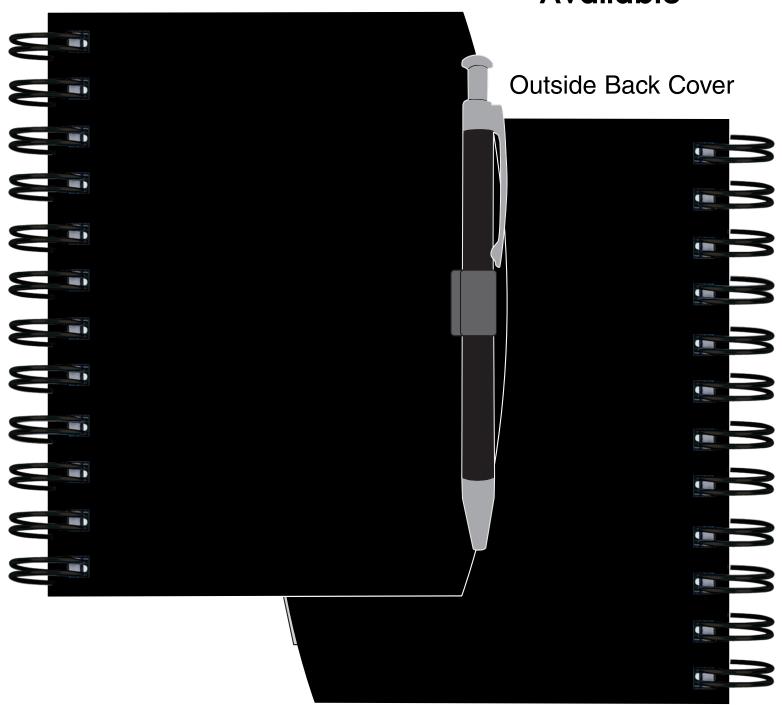

Inside Back Cover

## No Imprint Available

Signature constitutes TOTAL and FINAL APPROVAL to print your job "as it appears" on this proof. By signing, you acknowledge that you have CAREFULLY checked for errors and mistakes. You have FINAL RESPONSIBILITY for review to ensure that this proof is correct. What you see on this proof is what you will get when your job is printed. Oversights that require the job to be reprinted will be done at customer expense. Please carefully and thoroughly review this proof before approval.