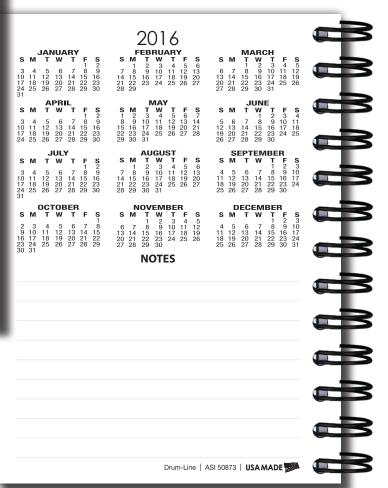

IMJ4SB-PS SmartBook Journal Size: 5" x 6.75"

Ink: Black
Front Only - Back of Sheet is Blank

| IMJ4SB-PS SmartBook Journal   Size: 5" x 6.75" |               |  |  |
|------------------------------------------------|---------------|--|--|
| Ink:                                           | Black (Stock) |  |  |
|                                                |               |  |  |

## Stock Insert Sheet