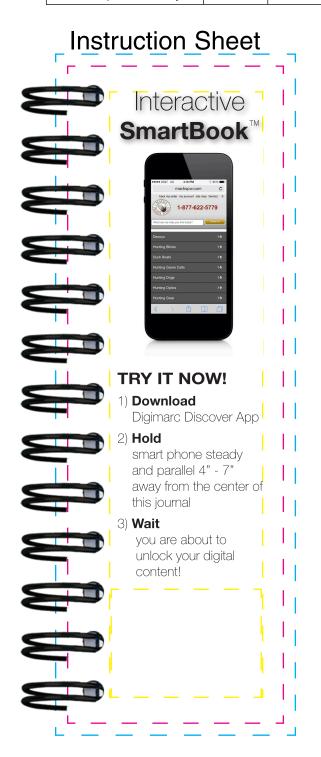

| IMJ4SB-PS SmartBook Journal |                 | Size: 5.125" x 6.844" |  |  |
|-----------------------------|-----------------|-----------------------|--|--|
| Ink:                        | 4 Color Process |                       |  |  |
|                             |                 |                       |  |  |