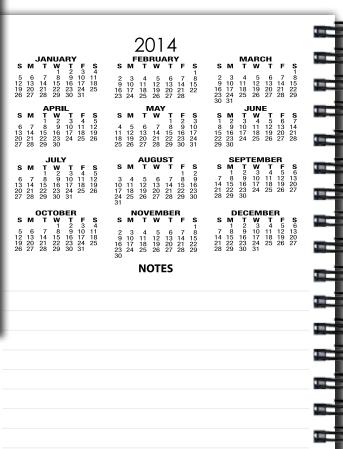

| IMJ-PS Impression Journal |      | S Impression Journal                | Size: 5" x 6.75" | No. of Sheets: 80 |
|---------------------------|------|-------------------------------------|------------------|-------------------|
|                           | Ink: | Black                               |                  |                   |
|                           |      | Front Only - Back of Sheet is Blank |                  |                   |
|                           |      |                                     |                  |                   |

| IMJ-PS Impression Journal |               | Size: 5" x 6.75" | No. of Sheets: 80 |  |
|---------------------------|---------------|------------------|-------------------|--|
| Ink:                      | Black (Stock) |                  |                   |  |
|                           |               |                  |                   |  |