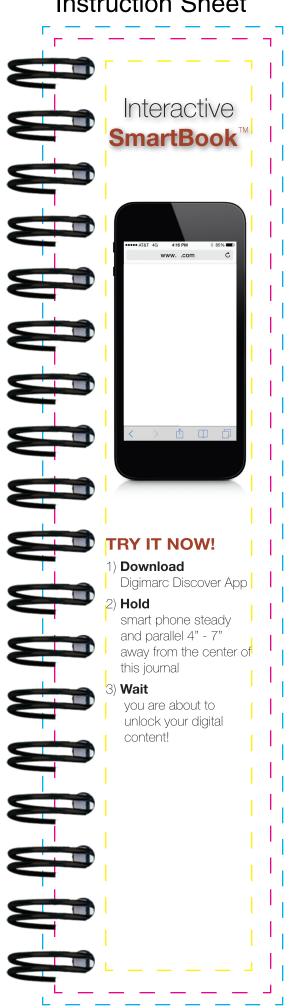

# **Instruction Sheet**

\* All stock art may be replaced with your custom artwork!

**Product Outline** Safe Imprint Area **Bleed Area** 

Please check the appropriate box:

☐ OK TO PRINT AS IS

☐ ANOTHER PROOF REQUESTED

IDJ4SB-PS SmartBook Journal Size: 2 1/4 x 9 15/16

Ink: 4 Color Process