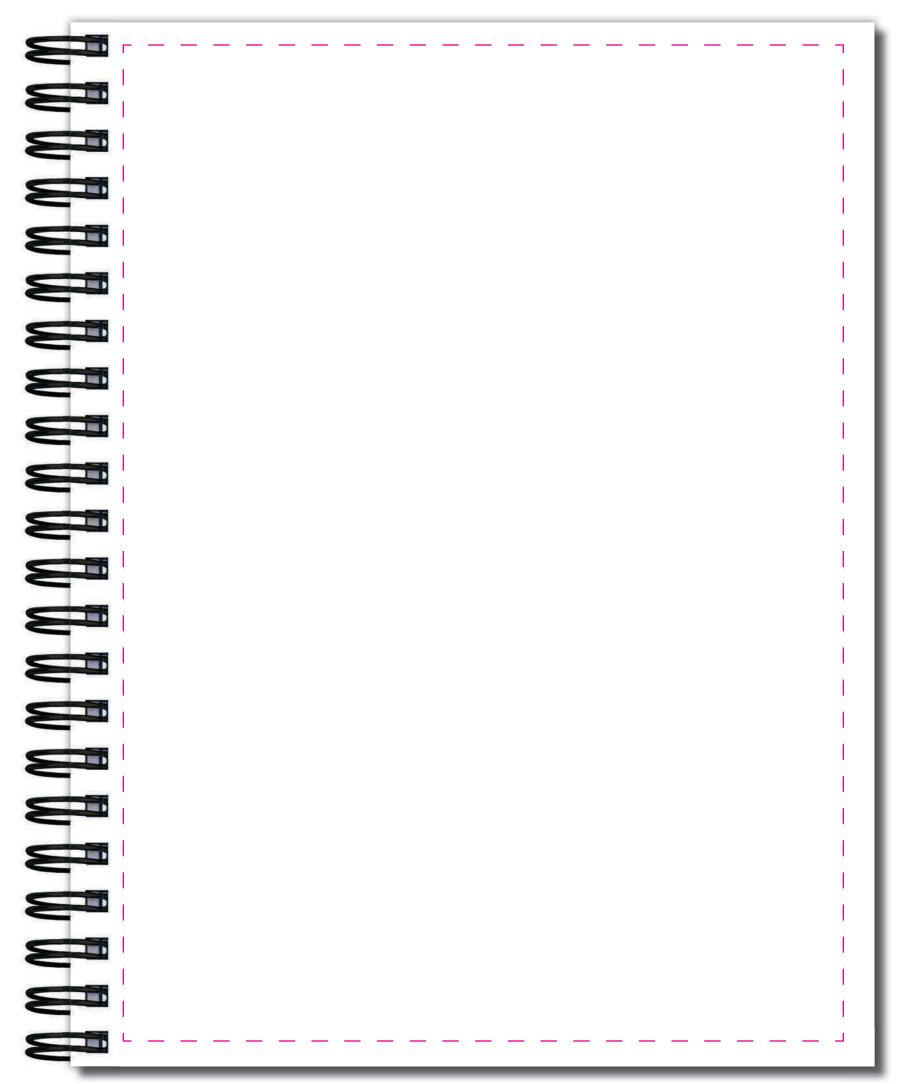

BJ2 - Cover Size: 8.375 X 10.875 Imprint Area: 18 square inches anywhere within the imprint area

| <b>S</b>    |                                         | ì |
|-------------|-----------------------------------------|---|
| 2           | г — — — — — — — — — — — — — — — — — — — | ı |
|             |                                         | ı |
| <b>S</b>    |                                         | ŀ |
|             |                                         | ı |
|             |                                         | ı |
| 5           |                                         | ı |
|             |                                         | ı |
| 2           |                                         | ı |
| 5==0        |                                         | ŀ |
|             |                                         | ı |
|             |                                         | ŀ |
|             |                                         | ŀ |
| <b>S</b>    |                                         | ŀ |
| <b>SE</b>   |                                         | ŀ |
| <b>SE-1</b> |                                         | ŀ |
|             |                                         | ŀ |
|             |                                         | ŀ |
|             |                                         | ľ |
|             |                                         | ľ |
|             |                                         | ŀ |
|             |                                         | ŀ |
|             |                                         | ŀ |
| <b>SE</b>   |                                         |   |
| <b>E</b>    |                                         | ľ |
| <b>E</b>    |                                         | ľ |
|             |                                         | ľ |
|             |                                         |   |
|             |                                         |   |
|             |                                         |   |
|             |                                         |   |
|             |                                         |   |

Green - Finished size of item