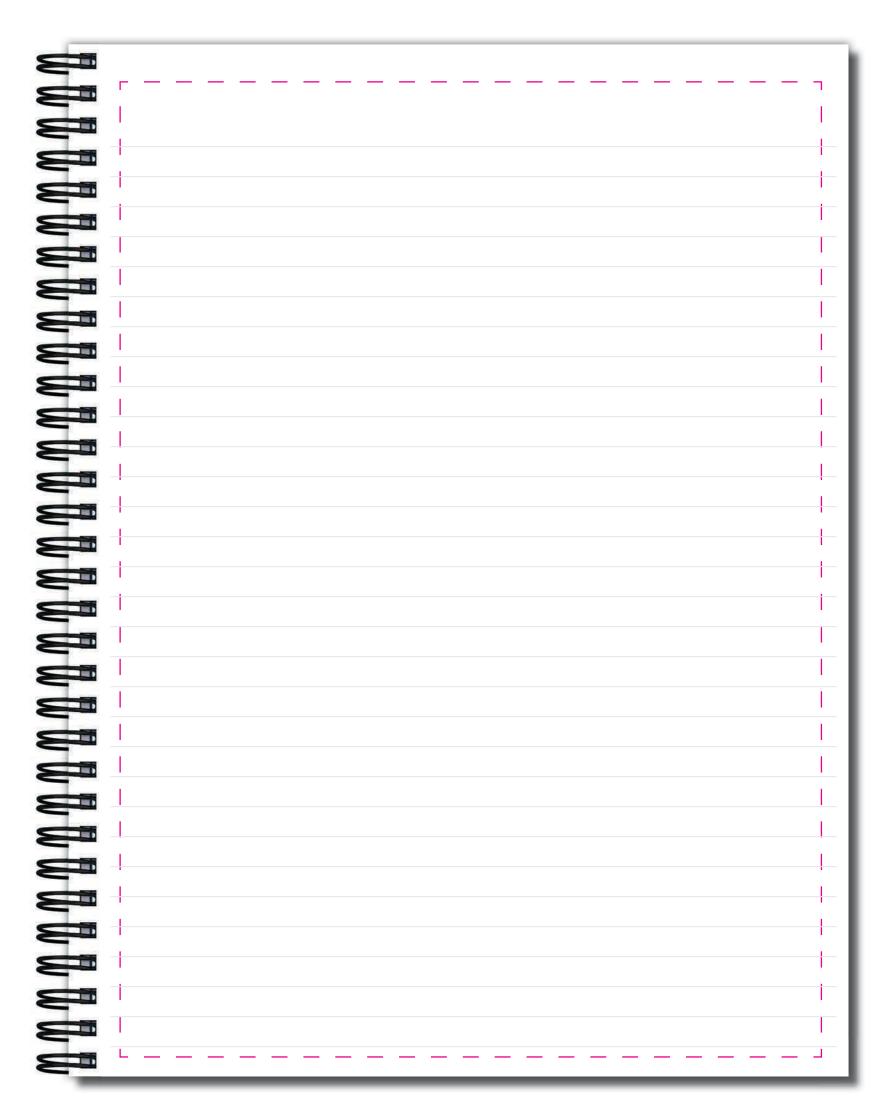

BJ2 - Insert Sheet Size: 8.125 X 10.75 Imprint Area: 7.3125 X 10.125 Imprint Area with Bleed: 8.5 X 11.125

BJ2 - Inside Sheets Size: 8.125 X 10.75 Imprint Area: 7.3125 X 10.125

Magenta - Imprint area

Cyan - Imprint area with bleed (if available)

Green - Finished size of item